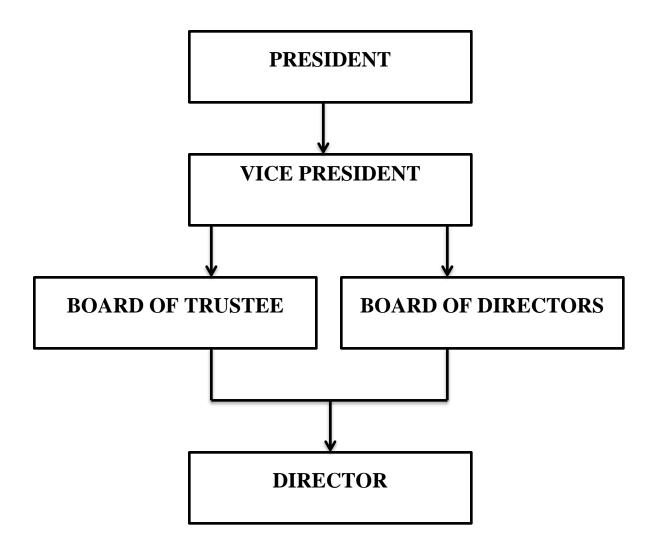

mbers      | Designation   |
|---------|--------------------------------|---------------|
| 1       | Shri. Uttam Sahebrao Phadtare  | Chairman      |
| 2       | Shri. Bahubali Walchand Gandhi | Vice-Chairman |
| 3       | Dr. Shaila Phadtare            | Member        |
| 4       | Dr. Vipul Nimbalkar            | Member        |
| 5       | Prof. Swati Chougule           | Member        |
| 6       | Prof Vaibhav Jadhav            | Member        |
| 7       | Prof. Harshada Gaikwad         | Member        |
| 8       | Prof.Tejaswini Gaikwad         | Member        |
| 9       | Prof. Monica Akhade            | Member        |
| 10      | Prof. Kalyani Sutar            | Member        |
| 11      | Prof. Pooja Bhatia             | Member        |

# • Organizational Chart And Process



# **Anti-Ragging Committee**

| Sr.<br>No. | Name of the Committee<br>Member | Profession             | Mobile No. | E-Mail Address                      |
|------------|---------------------------------|------------------------|------------|-------------------------------------|
| 1          | Dr.Arun M. Ingle                | Director               | 9422354314 | inglearun@gmail.com                 |
| 2          | Dr. Shaila D. Phadtare          | Faculty Member         | 9422418120 | sdphadtar6140@gmail.c<br>om         |
| 3          | Dr. Vipul V. Nimbalkar          | Faculty Member         | 9511713700 | nimbalkarvipul@gmail.c<br>om        |
| 4          | Tejaswini A. Gaikwad            | Faculty Member         | 9075889600 | tejaswinimimnaac@gma<br>il.com      |
| 5          | Swa